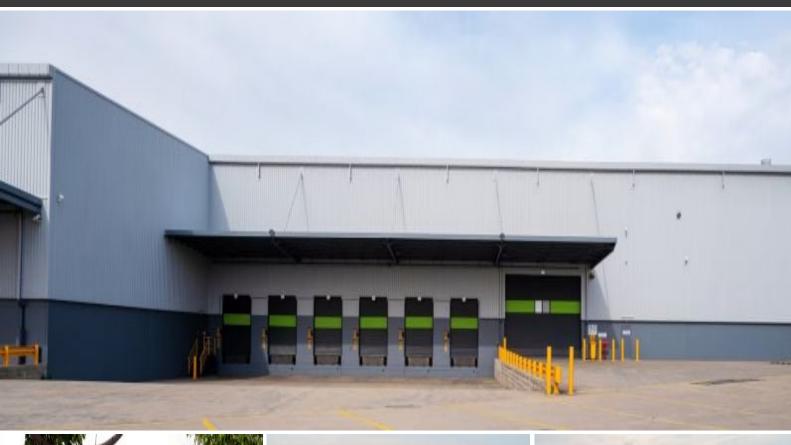

## **ROSEHILL INDUSTRIAL ESTATE**

Rosehill Industrial Estate is located in the geographical centre of Sydney with convenient access to the M4 Motorway, M8 Motorway and Parramatta Road. Zoned IN3 Heavy Industrial, the estate is ideal for a range of uses including warehouse, distribution and manufacturing.

## Features:

- Warehouse options from 8,865-30,580 sqm
- Ample on-site parking
- Solar panels up to 450kW
- Combination of docks and on-grade doors
- Ample circulation space.

For any more information or if you would like to inspect this property, feel free to give Deans Property a call today!