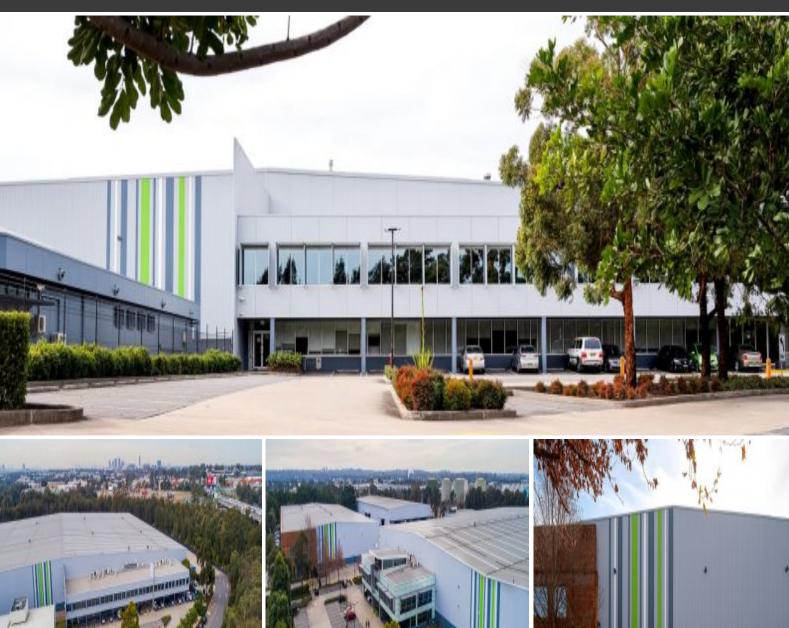

## **ROSEHILL INDUSTRIAL ESTATE**

Rosehill Industrial Estate is located in the geographical centre of Sydney with convenient access to the M4 Motorway, M8 Motorway and Parramatta Road. Zoned IN3 Heavy Industrial, the estate is ideal for a range of uses including warehouse, distribution and manufacturing.

## Features:

- Warehouse options from 8,865-30,580 sqm
- Ample on-site parking
- Solar panels up to 450kW
- Combination of docks and on-grade doors
- Ample circulation space.

For any more information or if you would like to inspect this property, feel free to give Deans Property a call today!