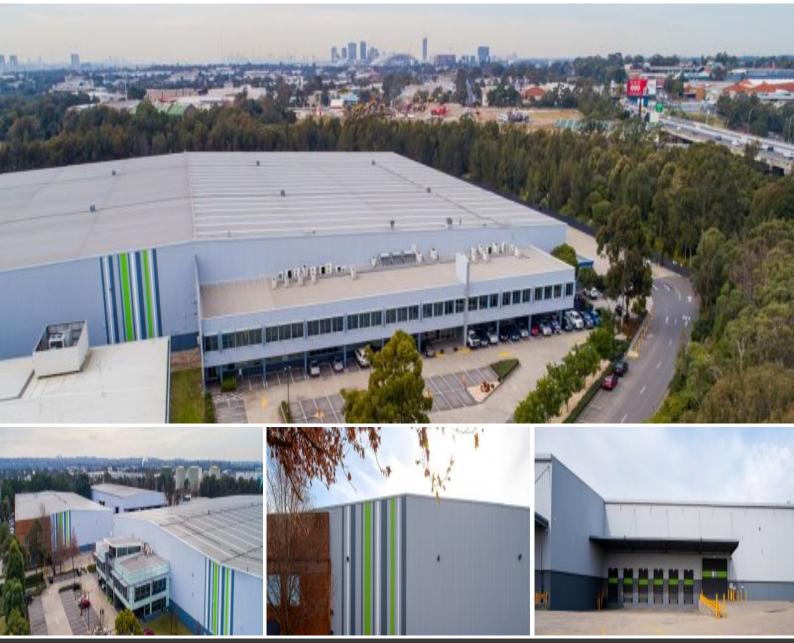

## **BUILDING C2/2 UNWIN STREET**

# **ROSEHILL INDUSTRIAL ESTATE**

Rosehill Industrial Estate is located in the geographical centre of Sydney with convenient access to the M4 Motorway, M8 Motorway and Parramatta Road. Zoned IN3 Heavy Industrial, the estate is ideal for a range of uses including warehouse, distribution and manufacturing.

### Features:

- Warehouse options from 8,865-30,580 sqm
- Ample on-site parking
- Solar panels up to 450kW
- Combination of docks and on-grade doors
- Ample circulation space.

For any more information or if you would like to inspect this property, feel free to give Deans Property a call today!