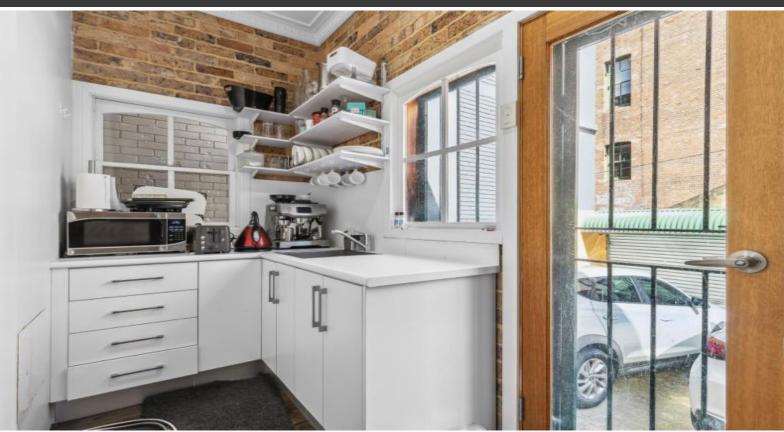

## Features include:

- 2 Storey Commercial Terrace
- 173 sqm (Internal / External)
- 2 off street car spaces
- Whole building user suitable for variety of users
- Private balcony space with great natural light throughout
- Existing fit-out consisting of 3 separate offices, waiting room and open plan workspace area
- Sought after Terrace offering with top floor skylight