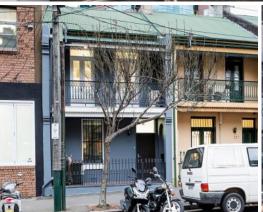

## WHOLE BUILDING/229 COMMONWEALTH STREET

## STUNNING VICTORIAN TERRACE IN THE HEART OF SURRY HILLS CAFE PRECINCT!

Prominently located in a neatly tucked away street, just off Foveaux Street and within a 3 minute walk to Sydney's Central Station. The building is located within the new Tech Central rebate zone, with significant infrastructure planned in the immediate area over the next 5 years. Spanning 137 sqm over two floors, with 2 off-street secure car spaces included in the rent, this is a great opportunity to secure your next HQ.