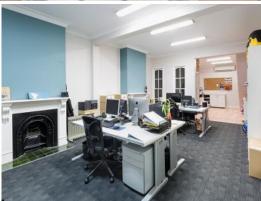

## Features include:

- 2 Storey Commercial Terrace
- 173 sqm (Internal / External)
- 2 off street car spaces
- Whole building user suitable for variety of users
- Private balcony space with great natural light throughout
- Existing fit-out consisting of 3 separate offices, waiting room and open plan workspace area
- Sought after Terrace offering with top floor skylight