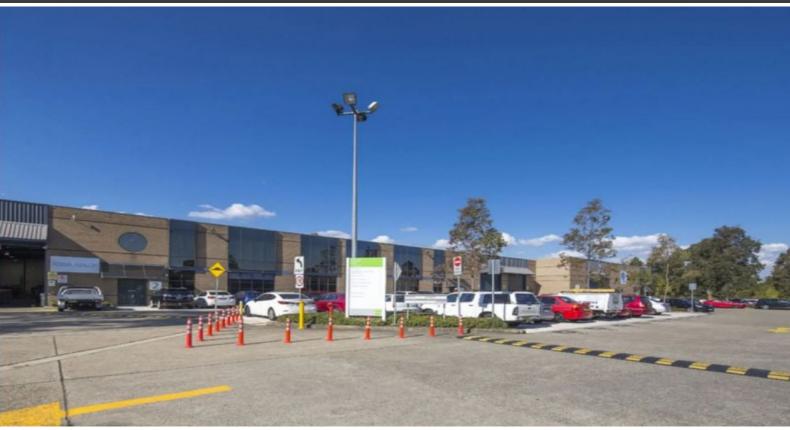

## **SEVEN HILLS INDUSTRIAL ESTATE**

Seven Hills Industrial Estate offers quality warehouses and office spaces close to public transport and the M2 and M7 Motorways.

Seven Hills Industrial Estate offers quality warehouses and office spaces close to public transport and the M2 and M7 Motorways.

- 1,185 sqm warehouse space with internal clearance up to 8.9m
- Offices and amenities from 620 sqm
- Access via two on-grade roller shutters
- Large truck turning and loading areas
- Awnings provide all-weather loading
- Well maintained estate
- Range of food, fashion and services available at the nearby Seven Hills Plaza.