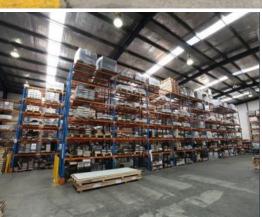

- 1,185 sqm warehouse space with internal clearance up to 8.9m
- Offices and amenities from 620 sqm
- Access via two on-grade roller shutters
- Large truck turning and loading areas
- Awnings provide all-weather loading
- Well maintained estate
- Range of food, fashion and services available at the nearby Seven Hills Plaza.