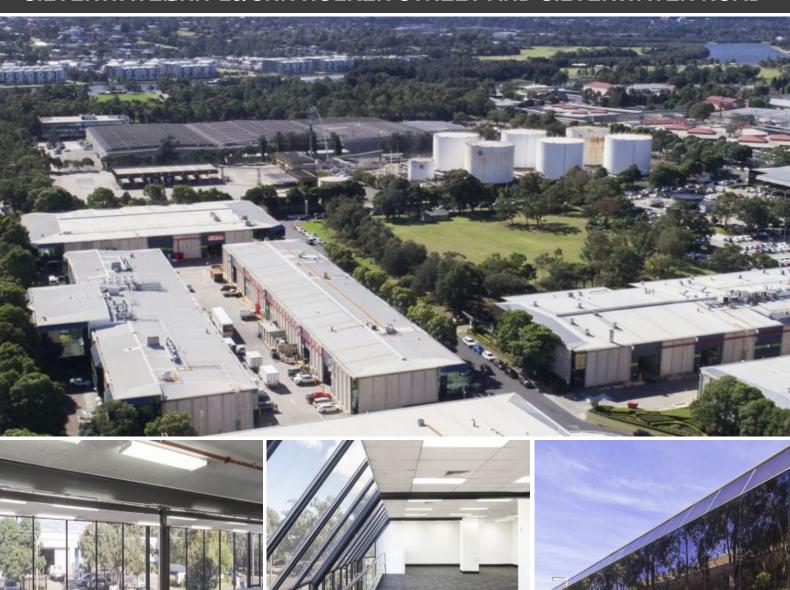

## SILVERWATERNIT 29/CNR HOLKER STREET AND SILVERWATER ROAD

# **SLOUGH BUSINESS PARK**

Slough Business Park is a multi-unit estate situated in the heart of Sydney's central west in Silverwater. This estate benefits from an on-site café, convenient access to Sydney's arterial road network, and is ideal for businesses looking for the flexibility to grow their business in the one location.

#### Features:

- Light-filled 124 sqm office space
- Quality 620 sqm warehouse
- Access via one on-grade roller shutter door
- High clearance warehouse
- Clear span warehouse
- ESFR sprinklers
- On-site café
- Multiple entry/exit points to the estate
- Excellent access to major arterial roads and public transport options.