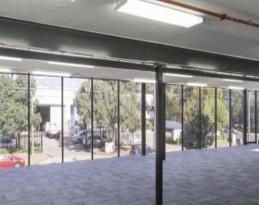

#### Features:

- Light-filled 124 sqm office space
- Quality 620 sqm warehouse
- Access via one on-grade roller shutter door
- High clearance warehouse
- Clear span warehouse
- ESFR sprinklers
- On-site café
- Multiple entry/exit points to the estate
- Excellent access to major arterial roads and public transport options.