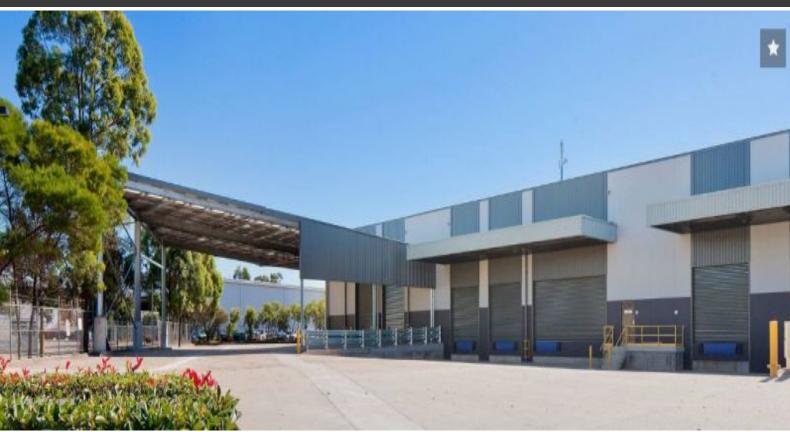

## **HOLROYD DISTRIBUTION CENTRE**

Holroyd Distribution Centre is a modern standalone 17,074 sqm industrial facility located in Smithfield, one kilometre from the Cumberland Highway.

Warehouse A & B features:

- Freestanding warehouse and office facility of 17,074 sqm
- Access via a combination of 11 on-grade and recessed roller doors
- Large office component ideal for showroom or corporate headquaerters
- Racking available.