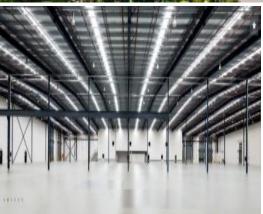

## **HOLROYD DISTRIBUTION CENTRE**

Holroyd Distribution Centre is a modern standalone 17,074 sqm industrial facility located in Smithfield, one kilometre from the Cumberland Highway.

Warehouse A & B features:

- Freestanding warehouse and office facility of 17,074 sqm
- Access via a combination of 11 on-grade and recessed roller doors
- Large office component ideal for showroom or corporate headquaerters
- Racking available.