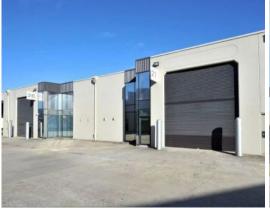

## **SMITHFIELD INDUSTRIAL ESTATE**

Smithfield Industrial Estate is a multi-unit estate in Western Sydney, ideal for businesses looking for affordable, flexible warehouse units in the heart of the Smithfield industrial area.

Unit 28 features:

- 351 sqm warehouse and office space + Available April 2024.

For any more information or to inspect this property, feel free to give Deans Property a call today!

For more property matches, visit www.deansproperty.com.au