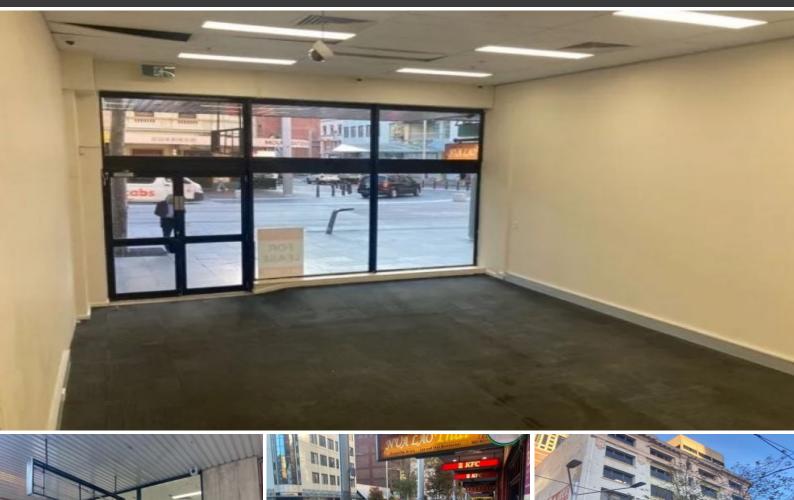

# **RETAIL OPPORTUNITY IN PRIME LOCATION**

770 George Street is prominently located on George Street. It offers high pedestrian exposure and is close to public transport, Paddy's Market, World Square shopping centre, parks and restaurants.

#### Features:

- Prime George Street retail.
- Busy pedestrian and traffic area.
- Open plan retail shop with an internal kitchen and toilet amenities.
- Situated metres from the Chinatown and Haymarket Light Rail Stops and a short walk to Central Station.
- Located within close proximity to shops, restaurants, parks and amenities.
- Onsite parking available.