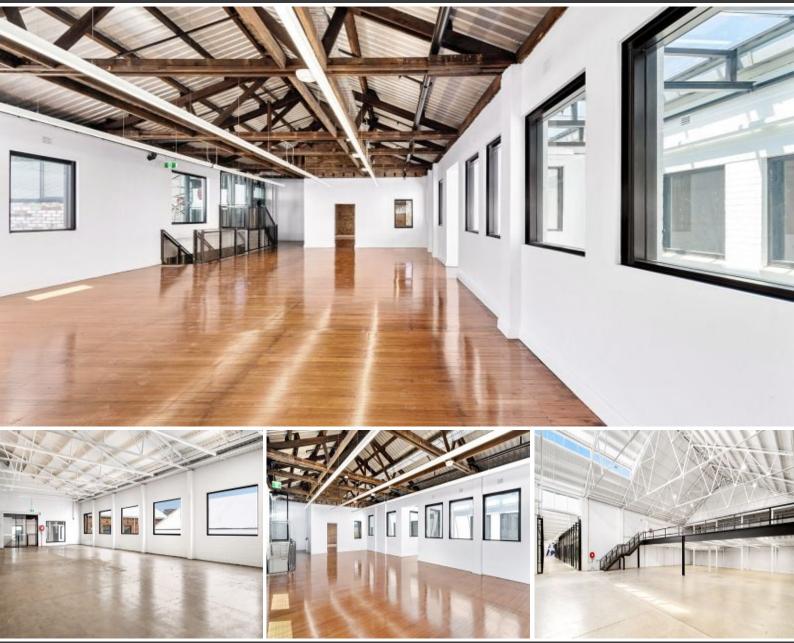

## **STUNNING RANGE OF COMMERCIAL OFFERINGS - MARRICKVILLE TRADERS**

Marrickville Traders, is a dynamic collection of creative spaces meticulously designed by Tonkin Zulaikha Greer, to cater to a diverse range of industries and uses.

From tailored workspaces and state of the art amenity throughout, Marrickville Traders is set to redefine the way businesses thrive. The precinct will feature captivating showrooms to dynamic retail settings, food and beverage outlets, creative production hubs, convenient end-of-trip facilities, and ample parking options (100 on-site parking spaces).

#### Features:

- Versatile creative office tenancies from 100 sqm to 1,500 sqm (approx.) • Original industrial heritage transformed into state of the art commercial workspaces
- · Soaked in Natural light with skylights, central atriums & voids throughout
- Interconnecting mezzanine's with cathedral high ceilings
- Rustic charm retained with high end modern finishes