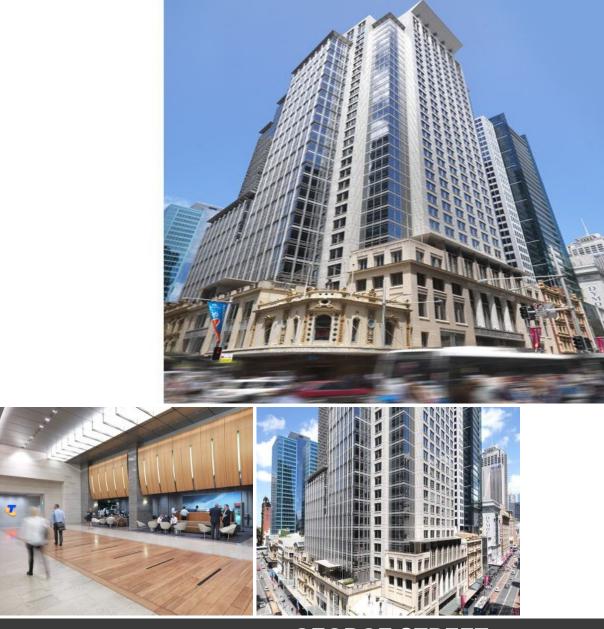

# **GEORGE STREET**

400 George Street is a 30 level A grade commercial office building supremely located on the corner of George and King Street in the heart of the CBD. The building is close to all major public transport links, as well as Pitt Street Mall retail amenity, Martin Place, The Strand Arcade and QVB. The car park entrance and exit is located in King Street, allowing for convenient access in all directions.