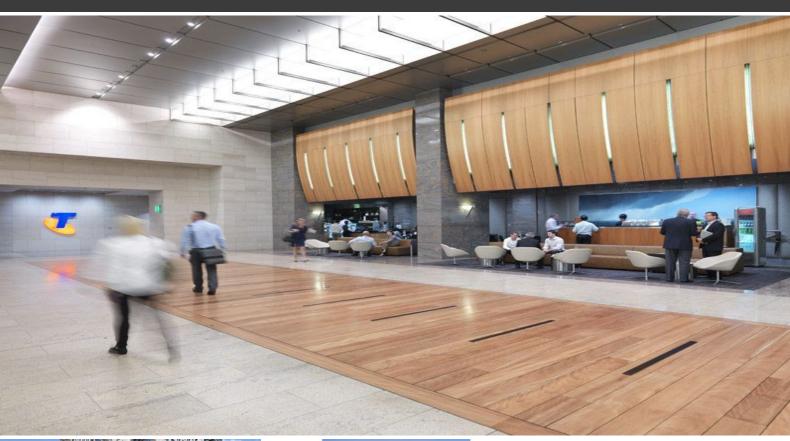

## **GEORGE STREET**

400 George Street is a 30 level A grade commercial office building supremely located on the corner of George and King Street in the heart of the CBD. The building is close to all major public transport links, as well as Pitt Street Mall retail amenity, Martin Place, The Strand Arcade and QVB. The car park entrance and exit is located in King Street, allowing for convenient access in all directions.