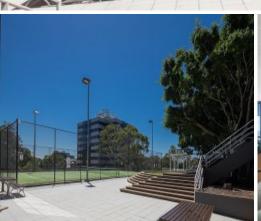

## Features include:

- Fitted part office floor, benefiting from a complete fitout, including; reception, multiple breakout areas, board/meeting rooms, open plan and perimeter offices.
- Basement warehouse with raised dock access and goods lift access from warehouse to office floor.
- The elevated location enjoys city views, + newly upgraded building lifts and lift lobbies
- Short walk to Macquarie Park train station
- On-site childcare and tennis court
- New end of trip facilities, bike racks and on-site café
- Plenty of parking, being a mix of basement and external
- Flexible lease term available