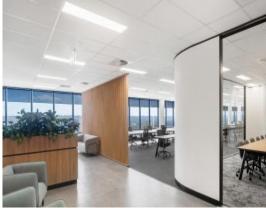

## Features include:

- Fitted part office floor, benefiting from a complete fitout, including; reception, multiple breakout areas, board/meeting rooms, open plan and perimeter offices.
- Basement warehouse with raised dock access and goods lift access from warehouse to office floor.
- The elevated location enjoys city views, + newly upgraded building lifts and lift lobbies
- Short walk to Macquarie Park train station
- On-site childcare and tennis court
- New end of trip facilities, bike racks and on-site café
- Plenty of parking, being a mix of basement and external
- Flexible lease term available