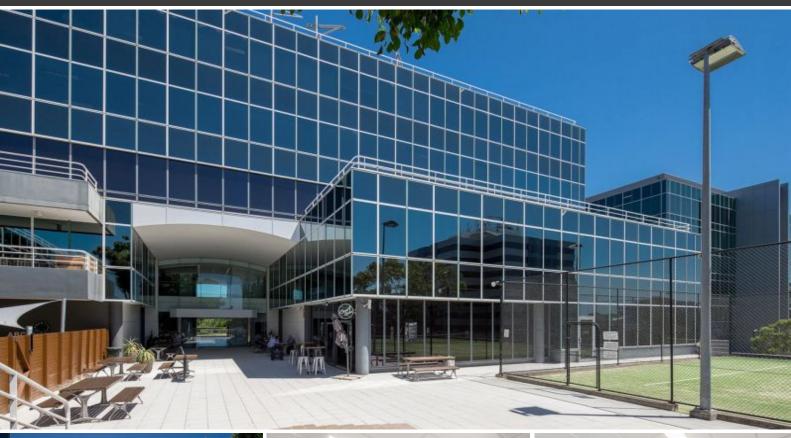

## **CITY VIEWS BUSINESS PARK**

Available for lease is a fitted out office with additional warehousing, located in City Views Estate at 65 Epping Road. The estate has recently undergone extensive upgrades, to both services and amenity offering.

## Features include:

- Fitted part office floor, benefiting from a complete fitout, including; reception, multiple breakout areas, board/meeting rooms, open plan and perimeter offices.
- Basement warehouse with raised dock access and goods lift access from warehouse to office floor.
- The elevated location enjoys city views, + newly upgraded building lifts and lift lobbies
- Short walk to Macquarie Park train station
- On-site childcare and tennis court
- New end of trip facilities, bike racks and on-site café
- Plenty of parking, being a mix of basement and external
- Flexible lease term available