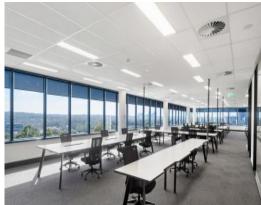

## Features include:

- Fitted part office floor, benefiting from a complete fitout, including; reception, multiple breakout areas, board/meeting rooms, open plan and perimeter offices.
- Basement warehouse with raised dock access and goods lift access from warehouse to office floor.
- The elevated location enjoys city views, + newly upgraded building lifts and lift lobbies
- Short walk to Macquarie Park train station
- On-site childcare and tennis court
- New end of trip facilities, bike racks and on-site café
- Plenty of parking, being a mix of basement and external
- Flexible lease term available