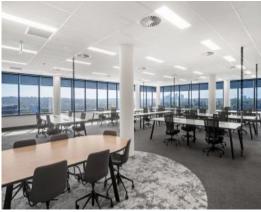

## Features include:

- Fitted part office floor, benefiting from a complete fitout, including; reception, multiple breakout areas, board/meeting rooms, open plan and perimeter offices.
- Basement warehouse with raised dock access and goods lift access from warehouse to office floor.
- The elevated location enjoys city views, + newly upgraded building lifts and lift lobbies
- Short walk to Macquarie Park train station
- On-site childcare and tennis court
- New end of trip facilities, bike racks and on-site café
- Plenty of parking, being a mix of basement and external
- Flexible lease term available
- Available February 2023