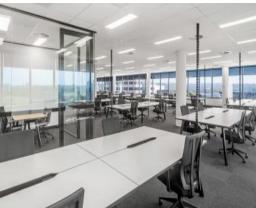

## Features include:

- Fitted part office floor, benefiting from a complete fitout, including; reception, multiple breakout areas, board/meeting rooms, open plan and perimeter offices.
- Basement warehouse with raised dock access and goods lift access from warehouse to office floor.
- The elevated location enjoys city views, + newly upgraded building lifts and lift lobbies
- Short walk to Macquarie Park train station
- On-site childcare and tennis court
- New end of trip facilities, bike racks and on-site café
- Plenty of parking, being a mix of basement and external
- Flexible lease term available
- Available February 2023