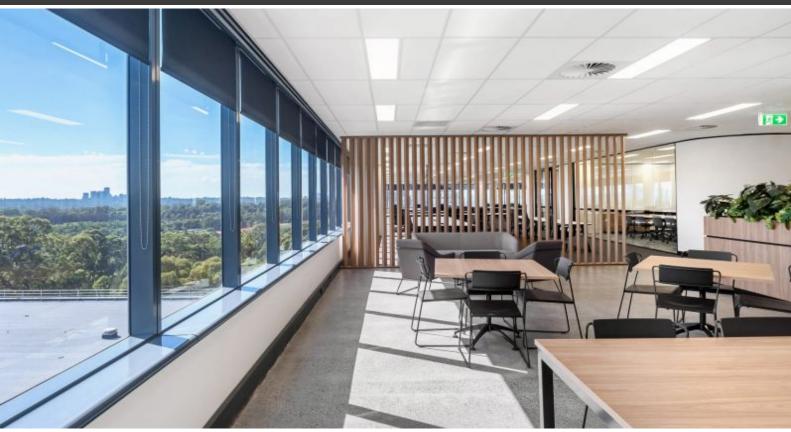

## Features include:

- Fitted part office floor, benefiting from a complete fitout, including; reception, multiple breakout areas, board/meeting rooms, open plan and perimeter offices.
- Basement warehouse with raised dock access and goods lift access from warehouse to office floor.
- The elevated location enjoys city views, + newly upgraded building lifts and lift lobbies
- Short walk to Macquarie Park train station
- On-site childcare and tennis court
- New end of trip facilities, bike racks and on-site café
- Plenty of parking, being a mix of basement and external
- Flexible lease term available
- Available February 2023