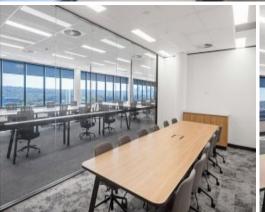

## Features include:

- Fitted part office floor, benefiting from a complete fitout, including; reception, multiple breakout areas, board/meeting rooms, open plan and perimeter offices.
- Basement warehouse with raised dock access and goods lift access from warehouse to office floor.
- The elevated location enjoys city views, + newly upgraded building lifts and lift lobbies
- Short walk to Macquarie Park train station
- On-site childcare and tennis court
- New end of trip facilities, bike racks and on-site café
- Plenty of parking, being a mix of basement and external
- Flexible lease term available
- Available February 2023