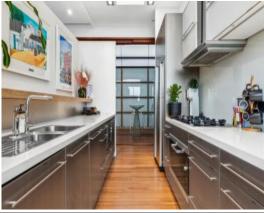

## Features include:

- Suitable for office use
- Internal area approx. 313 sqm
- Outdoor terrace/balcony approx. 205 sqm
- Video intercom to ground floor lobby
- City Views with large expansive deck area