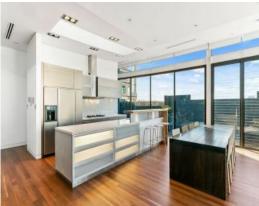

## Features include:

- Suitable for office use
- Internal area approx. 313 sqm
- Outdoor terrace/balcony approx. 205 sqm
- Video intercom to ground floor lobby
- City Views with large expansive deck area