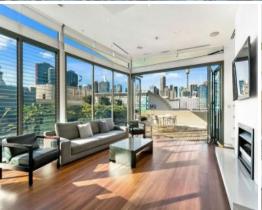

## Features include:

- Suitable for office use
- Internal area approx. 313 sqm
- Outdoor terrace/balcony approx. 205 sqm
- Video intercom to ground floor lobby
- City Views with large expansive deck area