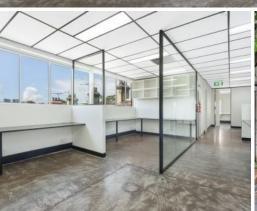

## Features include:

- Boutique office floors with ability for rare whole building opportunity with signage & branding rights
- Original warehouse conversion with polished floors and high ceilings
- City views, from top floor with excellent natural light on 3 sides
- Secure carpark with 6 designated on-site spaces (8-10 tandem)
- Self contained floors with separate access points
- Existing quality fit-out perfect for plug & play style operators
- Wide variety of cafe's, restaurants and bars at your doorstep
- 5 minute walk to Redfern Station, 12 minutes to Central Station