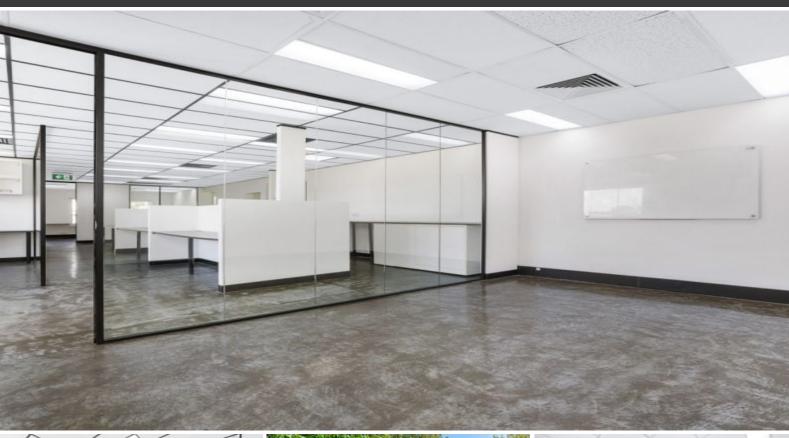

## Features include:

- Boutique office floors with ability for rare whole building opportunity with signage & branding rights
- Original warehouse conversion with polished floors and high ceilings
- City views, from top floor with excellent natural light on 3 sides
- Secure carpark with 6 designated on-site spaces (8-10 tandem)
- Self contained floors with separate access points
- Existing quality fit-out perfect for plug & play style operators
- Wide variety of cafe's, restaurants and bars at your doorstep
- 5 minute walk to Redfern Station, 12 minutes to Central Station