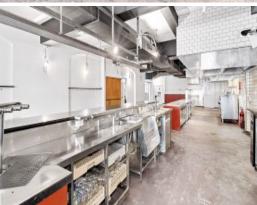

## **DINING & RESTAURANT OPPORTUNITY**

This former factory has undergone a radical transformation!

The factory floors have been replaced with a restaurant to create a good ambience for their customers, incorporating original warehouse features seamlessly combined with all the requirements of modern-day hospitality space. This space is a Turnkey for any restaurateur.

## Features include:

- DA Approved for 110 seats
- Hours of Operation between Midday & 10.00pm Monday to Sunday
- Liquor Licence on premises
- Air conditioning with exposed ducting
- Soaring ceilings with a clearance of 3 to 5 metres
- Polished concrete floors
- Feature walls of original exposed brick
- Fully functional Bar