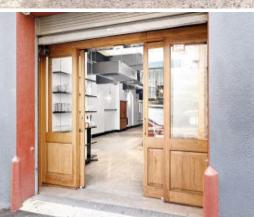

## **DINING & RESTAURANT OPPORTUNITY**

This former factory has undergone a radical transformation!

The factory floors have been replaced with a restaurant to create a good ambience for their customers, incorporating original warehouse features seamlessly combined with all the requirements of modern-day hospitality space. This space is a Turnkey for any restaurateur.

## Features include:

- DA Approved for 110 seats
- Hours of Operation between Midday & 10.00pm Monday to Sunday
- Liquor Licence on premises
- Air conditioning with exposed ducting
- Soaring ceilings with a clearance of 3 to 5 metres
- Polished concrete floors
- Feature walls of original exposed brick
- Fully functional Bar