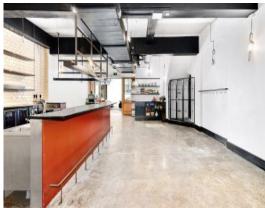

## **DINING & RESTAURANT OPPORTUNITY**

This former factory has undergone a radical transformation!

The factory floors have been replaced with a restaurant to create a good ambience for their customers, incorporating original warehouse features seamlessly combined with all the requirements of modern-day hospitality space. This space is a Turnkey for any restaurateur.

## Features include:

- DA Approved for 110 seats
- Hours of Operation between Midday & 10.00pm Monday to Sunday
- Liquor Licence on premises
- Air conditioning with exposed ducting
- Soaring ceilings with a clearance of 3 to 5 metres
- Polished concrete floors
- Feature walls of original exposed brick
- Fully functional Bar