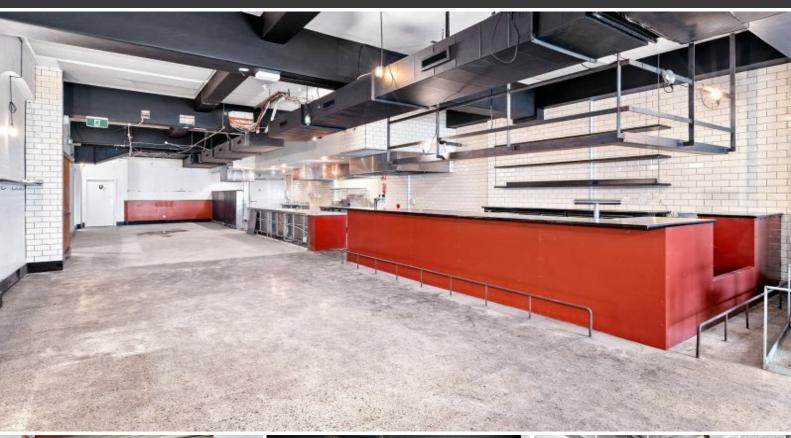

## **DINING & RESTAURANT OPPORTUNITY**

This former factory has undergone a radical transformation!

The factory floors have been replaced with a restaurant to create a good ambience for their customers, incorporating original warehouse features seamlessly combined with all the requirements of modern-day hospitality space. This space is a Turnkey for any restaurateur.

## Features include:

- DA Approved for 110 seats
- Hours of Operation between Midday & 10.00pm Monday to Sunday
- Liquor Licence on premises
- Air conditioning with exposed ducting
- Soaring ceilings with a clearance of 3 to 5 metres
- Polished concrete floors
- Feature walls of original exposed brick
- Fully functional Bar