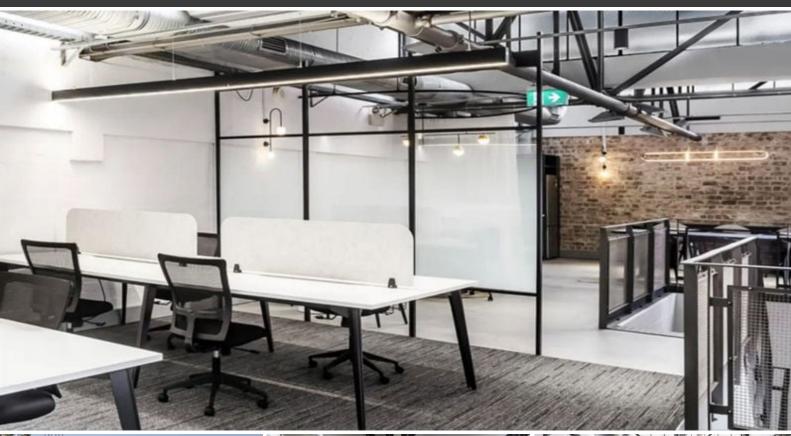

## **SYDNEY CORPORATE PARK**

Modern warehouse / office units, container height roller shutter doors, high clearance, clear span warehousing which is fully sprinklered. The office accommodation is on a mezzanine level, with a number of units also providing ground floor office/showroom areas also. The office accommodation is carpeted and air-conditioned.