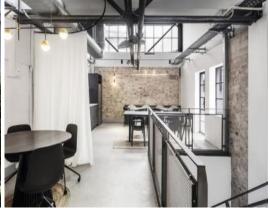

## **SYDNEY CORPORATE PARK**

Modern warehouse / office units, container height roller shutter doors, high clearance, clear span warehousing which is fully sprinklered. The office accommodation is on a mezzanine level, with a number of units also providing ground floor office/showroom areas also. The office accommodation is carpeted and air-conditioned.