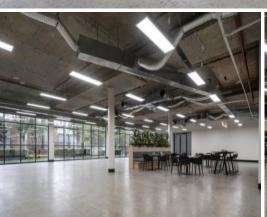

## **SYDNEY CORPORATE PARK**

Modern warehouse / office units, container height roller shutter doors, high clearance, clear span warehousing which is fully sprinklered. The office accommodation is on a mezzanine level, with a number of units also providing ground floor office/showroom areas also. The office accommodation is carpeted and air-conditioned.