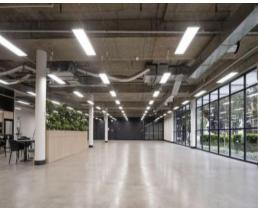

## **SYDNEY CORPORATE PARK**

Modern warehouse / office units, container height roller shutter doors, high clearance, clear span warehousing which is fully sprinklered. The office accommodation is on a mezzanine level, with a number of units also providing ground floor office/showroom areas also. The office accommodation is carpeted and air-conditioned.