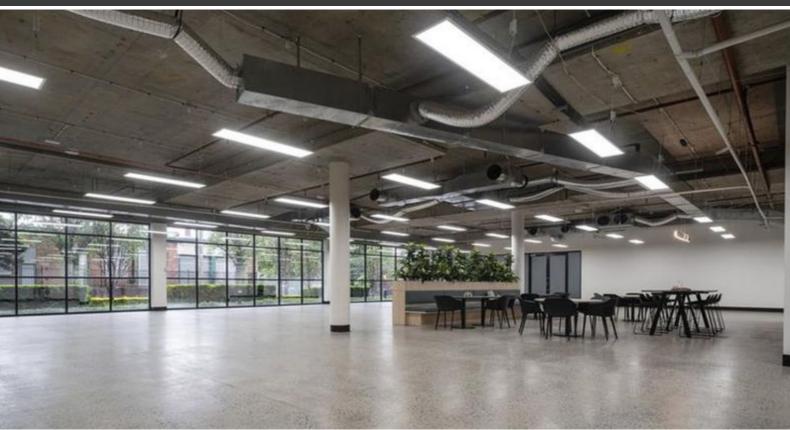

## **SYDNEY CORPORATE PARK**

Modern warehouse / office units, container height roller shutter doors, high clearance, clear span warehousing which is fully sprinklered. The office accommodation is on a mezzanine level, with a number of units also providing ground floor office/showroom areas also. The office accommodation is carpeted and air-conditioned.