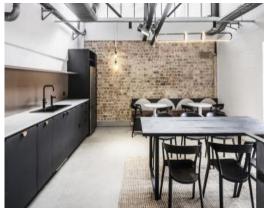

## **SYDNEY CORPORATE PARK**

Modern warehouse / office units, container height roller shutter doors, high clearance, clear span warehousing which is fully sprinklered. The office accommodation is on a mezzanine level, with a number of units also providing ground floor office/showroom areas also. The office accommodation is carpeted and air-conditioned.