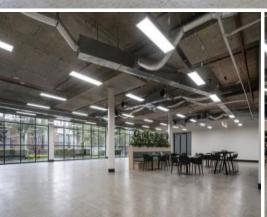

The suite available is a fully fitted and furnished office with excellent natural light that is ready to occupy.

For more information or to inspect this property, feel free to give Deans

## **Property Details**

Type Commercial Property Type Offices Area 169m2

Jackson Deans-Harvey P: 0449 877 100

M: 0449 877 100

E: jackson@deansproperty.com.au

Boe Saysouthinh P: 0425 484 222 M: 0425 484 222