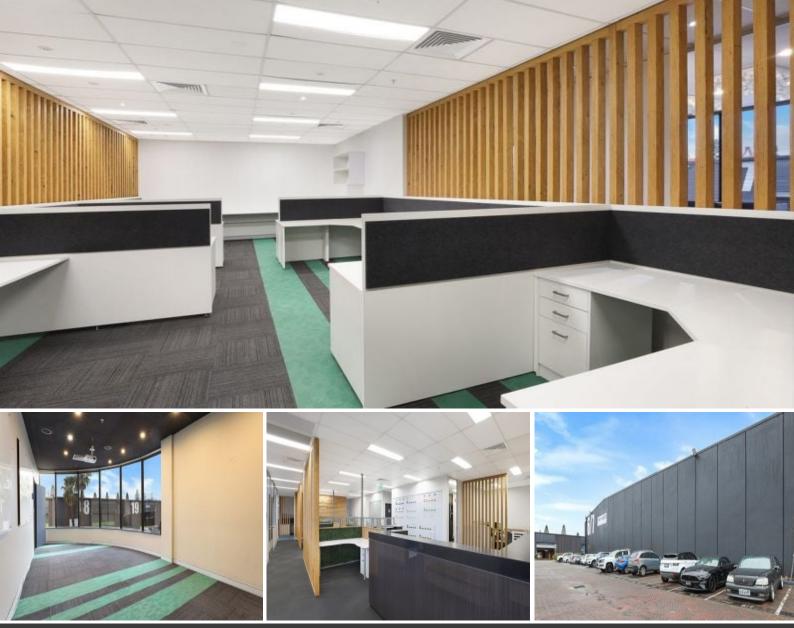

## **DISCOVERY COVE INDUSTRIAL ESTATE**

Discovery Cove Industrial Estate is an ideal choice for distribution and logistics businesses and offers premium warehouse and office spaces just 200m from Port Botany.

Key property features:

Quality warehouse+office spaces from 2,000 - 5,000sqm\* Access via on-grade roller shutters Elevated, first floor offices Benefit from Botany Road exposure 200m from port Botany Flexible lease terms

This well presented estate benefits from an on-site cafe, 24 hour security and ample on-site parking.

For more information or to inspect this property, feel free to give Deans Property a call today!

## Price Contact Agent

**Property Details** 

Туре Property Type Area

Offices 419m2 Jackson Deans-Harvey

Commercial

P:0449 877 100 M: 0449 877 100 E : jackson@deansproperty.com.au

Boe Saysouthinh P:0425 484 222 M: 0425 484 222