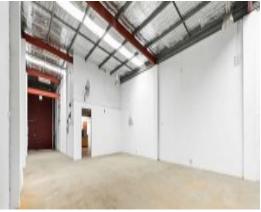

## Features:

- 129 sqm office space over two levels
- 240 sqm high-clearance warehouse
- On-grade roller door
- Large loading area
- Internal kitchenette
- 53.9 sqm separate storage
- Located in the E3 Productivity zone.