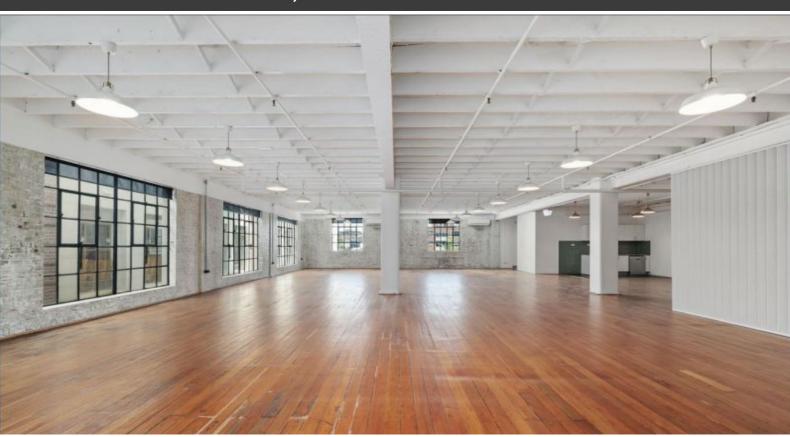

## **DESIRABLE TURN KEY OFFICE IN SURRY HILLS**

Bursting with character, this tenancy has recently been upgraded and restored to enhance its warehouse features.

Located in a leafy street in Surry Hills you will be located in the F&B epicentre of Sydney with countless cafes, eateries and wine bars closely.

Key property features include:

- 290sqm\* approx. Tenancy
- Partially fitted with board and meeting rooms
- 24 cabled workstations available for negotiation
- Exposed beams and timber flooring throughout
- Brand new kitchen and bathroom
- Abundance of natural light with large warehouse 'New York' Style
- Centrally located in walking distance to Central Station
- Countless cafes and eateries located close by
- Lift access to your floor