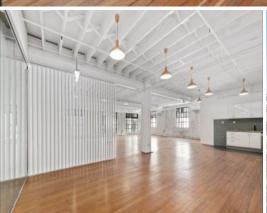

## **DESIRABLE TURN KEY OFFICE IN SURRY HILLS**

Bursting with character, this tenancy has recently been upgraded and restored to enhance its warehouse features.

Located in a leafy street in Surry Hills you will be located in the F&B epicentre of Sydney with countless cafes, eateries and wine bars closely.

Key property features include:

- 290sqm\* approx. Tenancy
- Partially fitted with board and meeting rooms
- 24 cabled workstations available for negotiation
- Exposed beams and timber flooring throughout
- Brand new kitchen and bathroom
- Abundance of natural light with large warehouse 'New York' Style
- Centrally located in walking distance to Central Station
- Countless cafes and eateries located close by
- Lift access to your floor