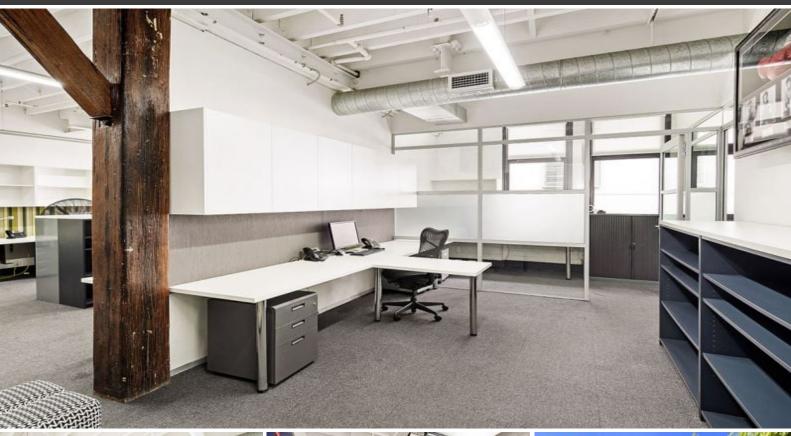

## FITTED SUITE IN DESIRABLE FUSION COMPLEX!

This exciting complex provides a professional hub of activity & networking possibilities for all the business within it. Available now is this 2nd floor converted warehouse office, which has several quality features including high ceilings, exposed timber ceiling beams & columns, plus being fully fitted.

## Features include:

- Fully fitted with existing office's & meeting rooms
- Separate open plan workspace + reception area
- Internal kitchenette with shared amenities including shower
- Operable windows facing communal courtyard
- End of trip facilities in the building with metered visitors parking
- Other tenancies in the building has a mix of IT, Marketing & Media Hub
- Secured building outside of business hours
- Building Manager on site
- 15 minute walk to Central Station
- Floorplan available upon request