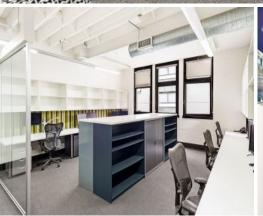

## FITTED SUITE IN DESIRABLE FUSION COMPLEX!

This exciting complex provides a professional hub of activity & networking possibilities for all the business within it. Available now is this 2nd floor converted warehouse office, which has several quality features including high ceilings, exposed timber ceiling beams & columns, plus being fully fitted.

## Features include:

- Fully fitted with existing office's & meeting rooms
- Separate open plan workspace + reception area
- Internal kitchenette with shared amenities including shower
- Operable windows facing communal courtyard
- End of trip facilities in the building with metered visitors parking
- Other tenancies in the building has a mix of IT, Marketing & Media Hub
- Secured building outside of business hours
- Building Manager on site
- 15 minute walk to Central Station
- Floorplan available upon request