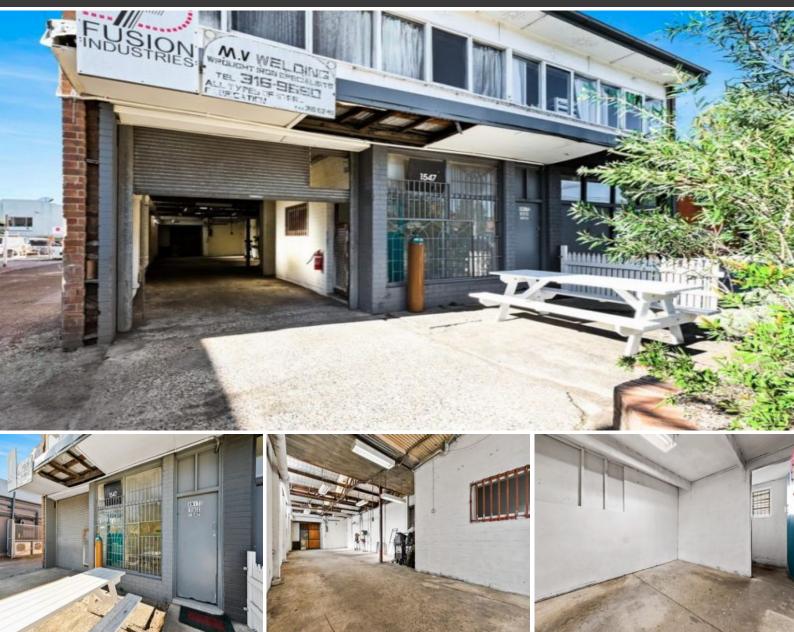

## **BOTANY ROAD**

Located on Botany Road between Cranbrook and Pemberton Street, the multi-unit property is serviced by a large U-shaped driveway which allows for container access with a café located at the front of the property for your early morning pick-me-up.

Located to the back of the complex, the premises is serviced by a large roller shutter door access with medium height ceilings, good power and office spaces. The premises is ideal for a small to medium warehouse tenant use.