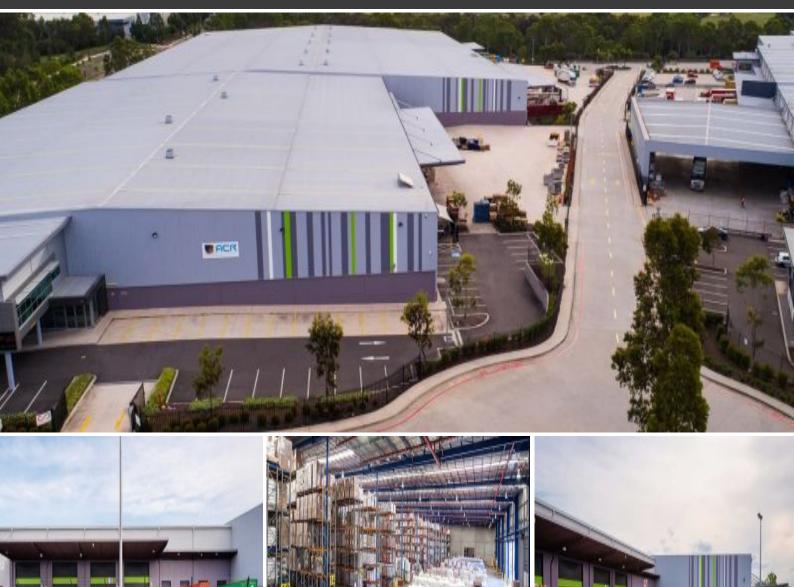

## **BUILDING A1/23-107 ERSKINE PARK ROAD**

## WESTPARK INDUSTRIAL ESTATE

Westpark Industrial Estate is a high quality industrial estate located in Erskine Park, an evolving industrial and employment precinct with access to major arterial roads via the M4 Motorway. Zoned General Industrial, the site is suitable for a wide range of industrial, warehouse and distribution uses.

## Price Contact Agent

Property DetailsTypeCoProperty TypeIncArea12

Commercial Industrial 12644m2

Jackson Deans-Harvey P : 0449 877 100 M : 0449 877 100 E : jackson@deansproperty.com.au

E: bsaysouthinh@deansproperty.com.au