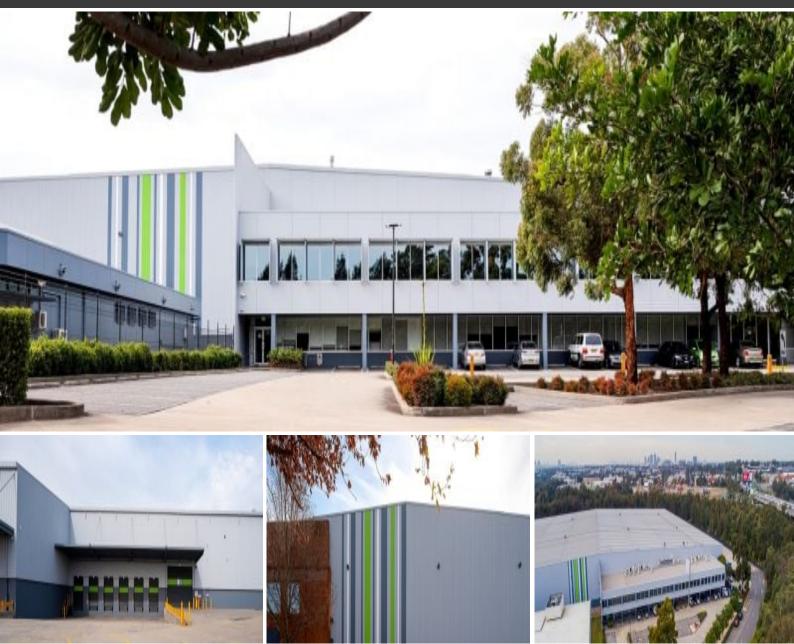

## **BUILDING D/2 UNWIN STREET**

## **ROSEHILL INDUSTRIAL ESTATE**

Rosehill Industrial Estate is located in the geographical centre of Sydney with convenient access to the M4 Motorway, M8 Motorway and Parramatta Road. Zoned IN3 Heavy Industrial, the estate is ideal for a range of uses including warehouse, distribution and manufacturing.

Features:

- Warehouse options from 8,865-30,580 sqm
- Ample on-site parking
- Solar panels up to 450kW
- Combination of docks and on-grade doors
- Ample circulation space.

For more information or to inspect this property, feel free to give Deans Property a call today!