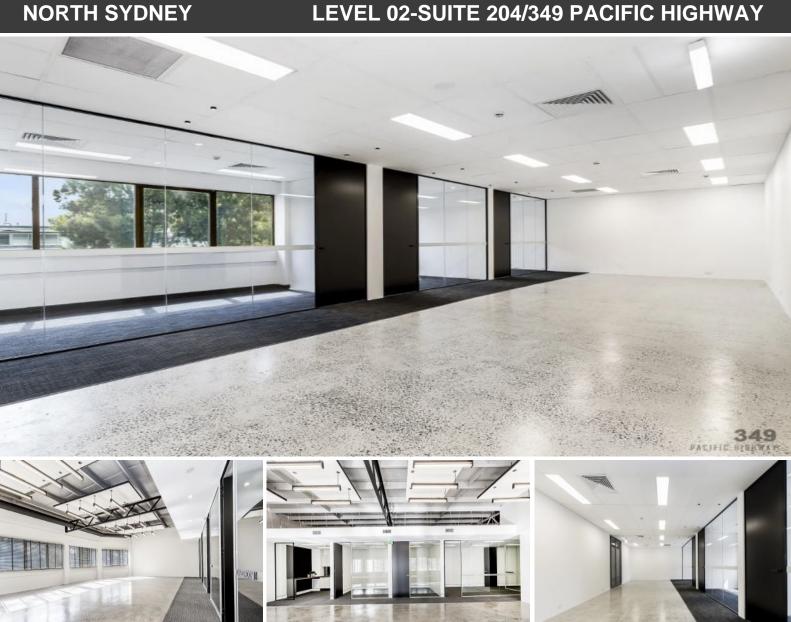

## NORTH SYDNEY FRINGE OFFICE SUITES WITH MODERN FIT OUT

349 Pacific Highway is a commercial office building located on the corner of Pacific Highway and Myrtle Street, a central enclave that captures a village-like atmosphere, steps to local West Street cafes and minutes to the heart of North Sydney CBD. These professional and versatile suites would suit many business uses at affordable rent.