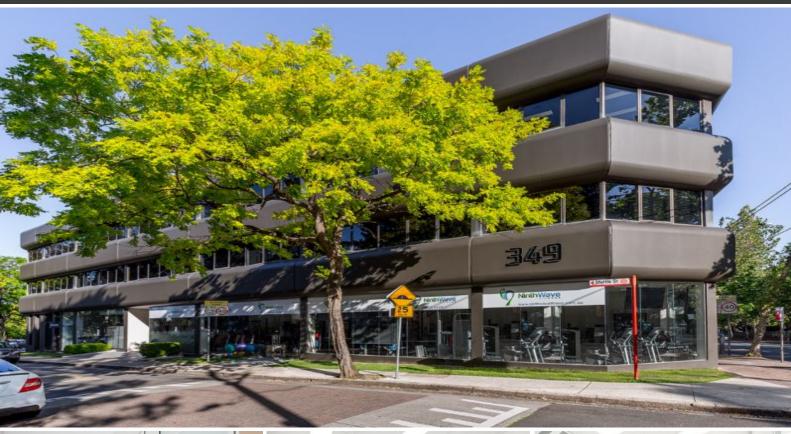

## NORTH SYDNEY FRINGE OFFICE SUITES WITH MODERN FIT OUT

349 Pacific Highway is a commercial office building located on the corner of Pacific Highway and Myrtle Street, a central enclave that captures a village-like atmosphere, steps to local West Street cafes and minutes to the heart of North Sydney CBD. These professional and versatile suites would suit many business uses at affordable rent.