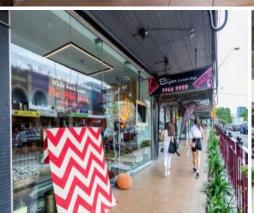

## FREEHOLD INVESTMENT WITH POTENTIAL DEVELOPMENT UPSIDE

Located just a few doors up from the future Crows Nest Metro station, 437-441 Pacific Highway Crows Nest is a two-storey freehold mixed-use building with potential development upside (STCA). The property currently acts as a valuable pedestrian arcade through to the Crows Nest Village, with 9 tenancies providing a diversified income with the benefit of staggered expiries and short-term upside through leasing up vacancy and rental reversion. Being so close to the future Crows Nest Metro Station, the property is included in the St Leonards & Crows Nest 2036 Plan which provides a significant development opportunity allowing for a potential GFA of 1,617sqm (STCA).