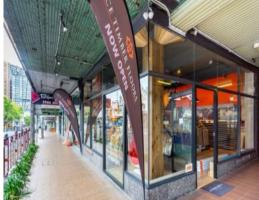

## FREEHOLD INVESTMENT WITH POTENTIAL DEVELOPMENT UPSIDE

Located just a few doors up from the future Crows Nest Metro station, 437-441 Pacific Highway Crows Nest is a two-storey freehold mixed-use building with potential development upside (STCA). The property currently acts as a valuable pedestrian arcade through to the Crows Nest Village, with 9 tenancies providing a diversified income with the benefit of staggered expiries and short-term upside through leasing up vacancy and rental reversion. Being so close to the future Crows Nest Metro Station, the property is included in the St Leonards & Crows Nest 2036 Plan which provides a significant development opportunity allowing for a potential GFA of 1,617sqm (STCA).