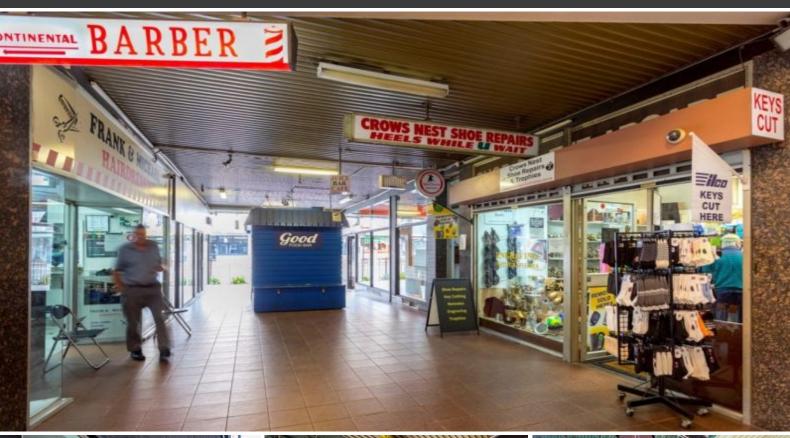

## FREEHOLD INVESTMENT WITH POTENTIAL DEVELOPMENT UPSIDE

Located just a few doors up from the future Crows Nest Metro station, 437-441 Pacific Highway Crows Nest is a two-storey freehold mixed-use building with potential development upside (STCA). The property currently acts as a valuable pedestrian arcade through to the Crows Nest Village, with 9 tenancies providing a diversified income with the benefit of staggered expiries and short-term upside through leasing up vacancy and rental reversion. Being so close to the future Crows Nest Metro Station, the property is included in the St Leonards & Crows Nest 2036 Plan which provides a significant development opportunity allowing for a potential GFA of 1,617sqm (STCA).