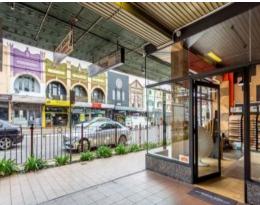

## FREEHOLD INVESTMENT WITH POTENTIAL DEVELOPMENT UPSIDE

Located just a few doors up from the future Crows Nest Metro station, 437-441 Pacific Highway Crows Nest is a two-storey freehold mixed-use building with potential development upside (STCA). The property currently acts as a valuable pedestrian arcade through to the Crows Nest Village, with 9 tenancies providing a diversified income with the benefit of staggered expiries and short-term upside through leasing up vacancy and rental reversion. Being so close to the future Crows Nest Metro Station, the property is included in the St Leonards & Crows Nest 2036 Plan which provides a significant development opportunity allowing for a potential GFA of 1,617sqm (STCA).