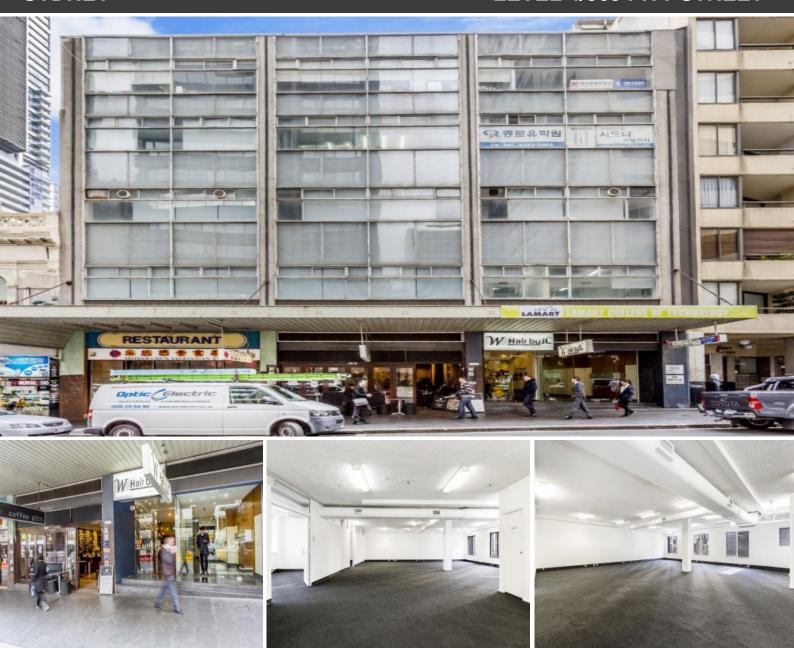

## OFFICE/RETAIL OPPORTUNITY IN TOWN HALL LOCATION

363 Pitt Street is situated between Liverpool and Bathurst Streets. The property is close to Town Hall and Museum Stations.

## Level 4

- \* Whole Floor
- \* Fitted out with 1 office, 2 large board rooms, open plan, kitchen and male and female toilets.
- \* Excellent natural light on 2 sides

For more information or to inspect this property, feel free to give Deans Property a call today!