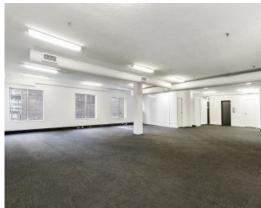

## OFFICE/RETAIL OPPORTUNITY IN TOWN HALL LOCATION

 $363\ Pitt\ Street$  is situated between Liverpool and Bathurst Streets. The property is close to Town Hall and Museum Stations.

Lower ground floor

- \* Open plan space
- \* Dual access via lift and rear lane stairs
- \* Male and female amenities
- \* Suits various uses
- \* Large incentives provided
- \* Flexible lease terms