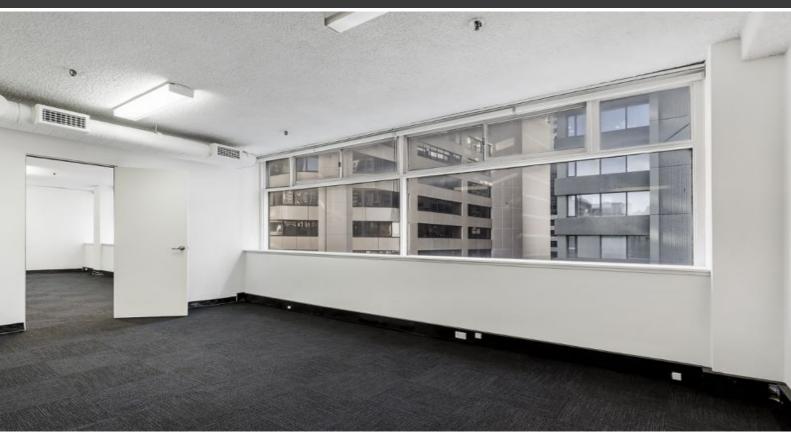

## OFFICE/RETAIL OPPORTUNITY IN TOWN HALL LOCATION

 $363\ Pitt\ Street$  is situated between Liverpool and Bathurst Streets. The property is close to Town Hall and Museum Stations.

Lower ground floor

- \* Open plan space
- \* Dual access via lift and rear lane stairs
- \* Male and female amenities
- \* Suits various uses
- \* Large incentives provided
- \* Flexible lease terms