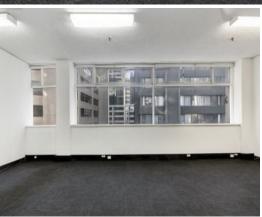

## OFFICE/RETAIL OPPORTUNITY IN TOWN HALL LOCATION

 $363\ Pitt\ Street$  is situated between Liverpool and Bathurst Streets. The property is close to Town Hall and Museum Stations.

Lower ground floor

- \* Open plan space
- \* Dual access via lift and rear lane stairs
- \* Male and female amenities
- \* Suits various uses
- \* Large incentives provided
- \* Flexible lease terms