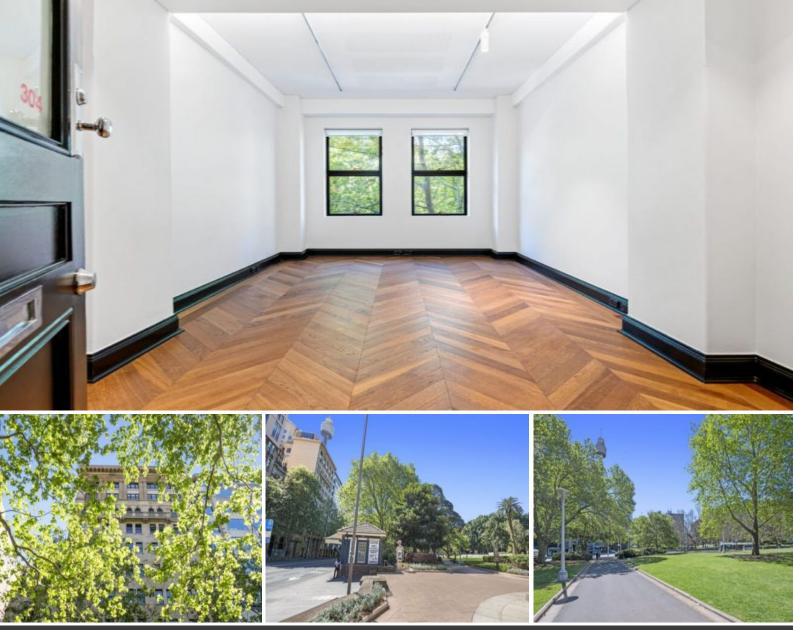

## **BEAUTIFUL HISTORIC ST JAMES TRUST BUILDING**

St James Trust Building is a beautifully restored heritage listed building (built in 1924), conveniently located across from Hyde Park and currently offering lease terms from 6 months.

Amenities include onsite Management Office, Business Centre Services available (telephone answering, typing, photocopying, scanning, couriers etc.) and bookable boardroom.

We have newly refurbished suites ranging from 13sqm through to 100sqm. The St James Trust Building offers amazing flexibility and convenience for businesses to work and grow.

Bambini Trust Restaurant and Wine Room is also situated in the building. We offer safe, secure, and separate office suites with large common area spaces, two entrances to access the building via Elizabeth St & Castlereagh St and multiple ground level lift lobbies.