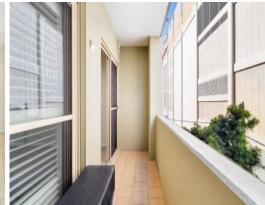

## Features include:

- Modern & spacious layout with combined living & dining area with floating floors
- Separate carpeted bedroom with built-in wardrobes
- Private balcony
- Air-conditioning
- Eat-in granite kitchen with stainless steel appliances, including a dishwasher
- Full-size marble bathroom with bathtub
- Internal laundry with dryer included
- Secure complex with intercom system & automatic garage