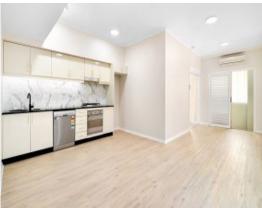

## Features include:

- Modern & spacious layout with combined living & dining area with floating floors
- Separate carpeted bedroom with built-in wardrobes
- Private balcony
- Air-conditioning
- Eat-in granite kitchen with stainless steel appliances, including a dishwasher
- Full-size marble bathroom with bathtub
- Internal laundry with dryer included
- Secure complex with intercom system & automatic garage