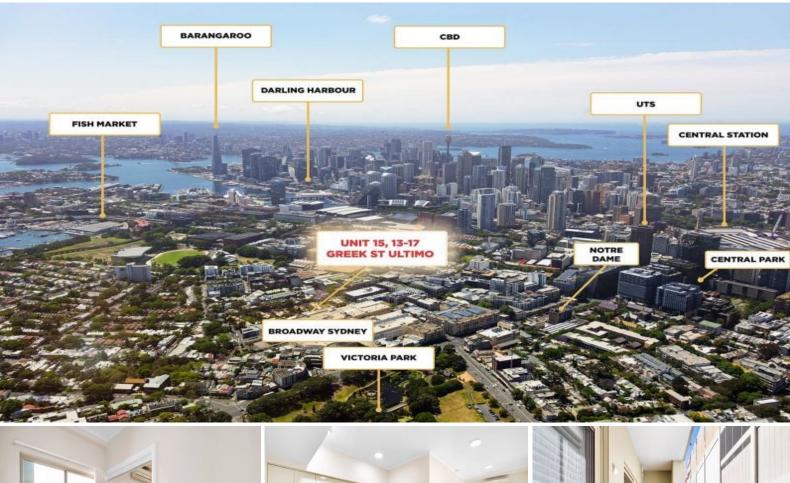

## SOLD - EXCELLENT OPPORTUNITY FOR A FIRST-TIME BUYER, INVESTOR, OR CITY-DWELLER.

This conveniently located apartment in Glebe presents an excellent opportunity for a sophisticated first-time buyer, investor, or city-dweller. Situated right next to the Broadway Sydney Shopping Centre, the property is within walking distance to Sydney University & UTS. It is move-in ready, allowing you to live in, rent out, or renovate to your personal style and add significant value in the future.