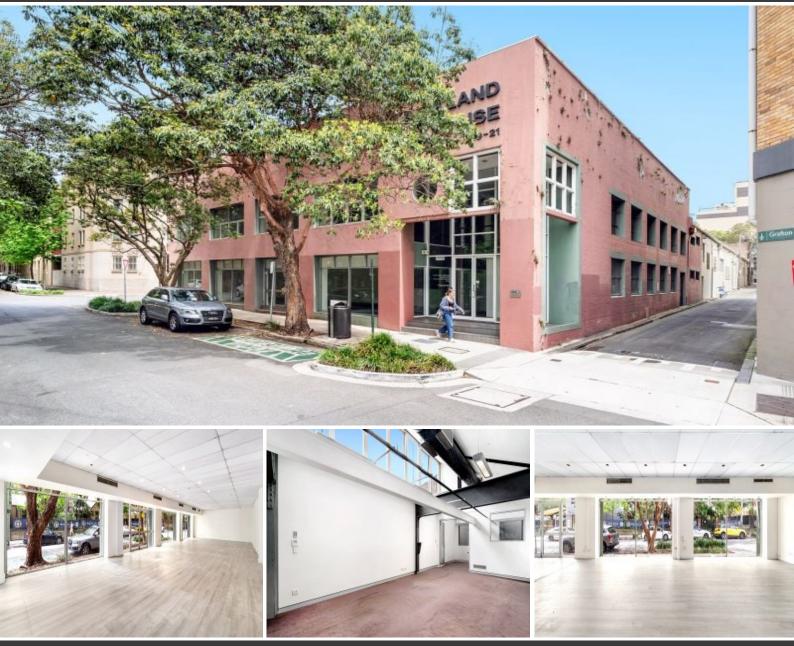

## **19-21 BUCKLAND STREET**

# AFFORDABLE BLANK CANVASS OPPORTUNITY - \$300 PSQM !

Prominently positioned whole building headquarters within densely populated student precinct location. 'Buckland House' is a freestanding 2 storey asset ready for immediate transformation. Short 6 minute walk to Broadway Shopping Centre & 10 minutes from Central Station, with immediate access to a number of local cafe's, restaurants and bars.

#### Availability:

- Ground Level 534.9 sqm (Including storage)
- Level One 499.1 sqm
- Entire Building 1,034 sqm

Features include:

- Affordable rental at \$300 PSQM Gross

Price \$300 PSQM!