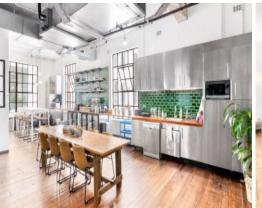

## Key highlights include:

- Large 491 sqm open-plan floor plate
- Sophisticated office, meeting, and boardroom fit-out
- 58 workstations with comprehensive cabling
- High-speed internet
- Abundant natural light
- Spacious kitchen and breakout area
- Lift access directly to the suite
- Proximity to Central Station, Surry Hills' best cafes/eateries, and Oxford Street
- 1 car parking space available by negotiation