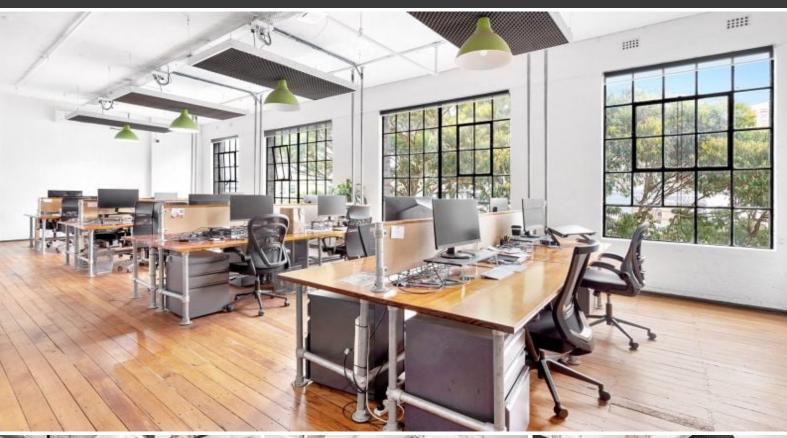

## **PLUG & PLAY SURRY HILLS OFFERING!**

Situated on the top floor of a creatively converted warehouse, this desirable plug-and-play office space offers an exceptional opportunity. Ideally located in one of the area's most sought-after buildings, the light-filled workspace comes with a high-quality, move-in-ready fit-out, making it the perfect solution for your business.

## Key highlights include:

- Large 491 sqm open-plan floor plate
- Sophisticated office, meeting, and boardroom fit-out
- 58 workstations with comprehensive cabling
- High-speed internet
- Abundant natural light
- Spacious kitchen and breakout area
- Lift access directly to the suite
- Proximity to Central Station, Surry Hills' best cafes/eateries, and Oxford Street
- 1 car parking space available by negotiation