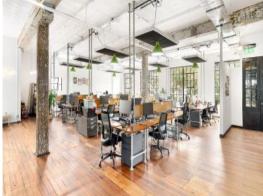

## **PLUG & PLAY SURRY HILLS OFFERING!**

Situated on the top floor of a creatively converted warehouse, this desirable plug-and-play office space offers an exceptional opportunity. Ideally located in one of the area's most sought-after buildings, the light-filled workspace comes with a high-quality, move-in-ready fit-out, making it the perfect solution for your business.

## Key highlights include:

- Large 491 sqm open-plan floor plate
- Sophisticated office, meeting, and boardroom fit-out
- 58 workstations with comprehensive cabling
- High-speed internet
- Abundant natural light
- Spacious kitchen and breakout area
- Lift access directly to the suite
- Proximity to Central Station, Surry Hills' best cafes/eateries, and Oxford Street
- 1 car parking space available by negotiation