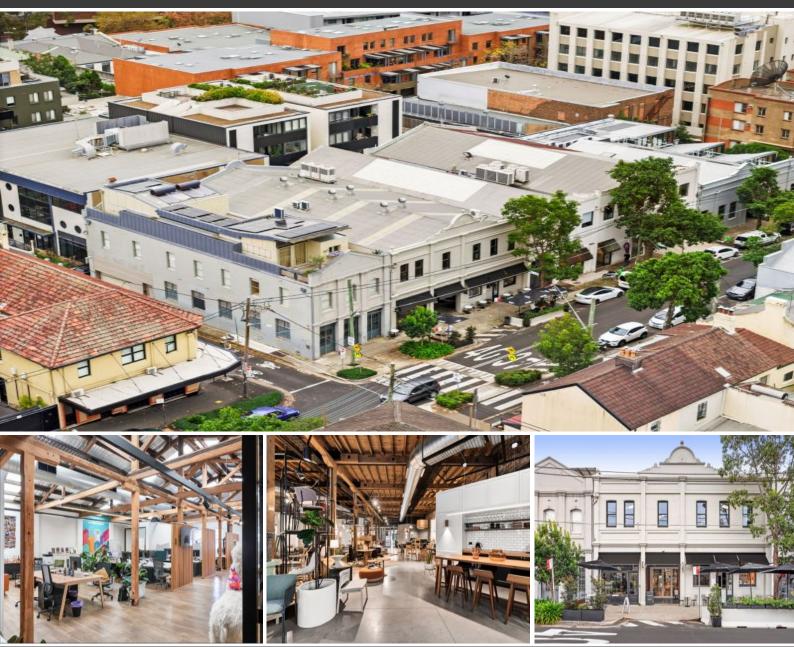

# PREMIUM WHOLE BUILDING OFFERING

Located just 350 metres from Redfern Station, this premium warehouse conversion offers an inspiring HQ for a creative agency, showroom, marquee office or hospitality venue (STCA) on the fringe of the city. The space is engrained with genuine character defined by exposed brickwork and soaring exposed ceilings.

With a boutique ground floor café operator, and impressive foyer, this is one of Redfern's best offerings to the market.

#### Features Include:

- Beautiful ground floor tenancy (Former showroom with 4m high ceilings)
- Turn key first floor creative office space with quality existing fit-out