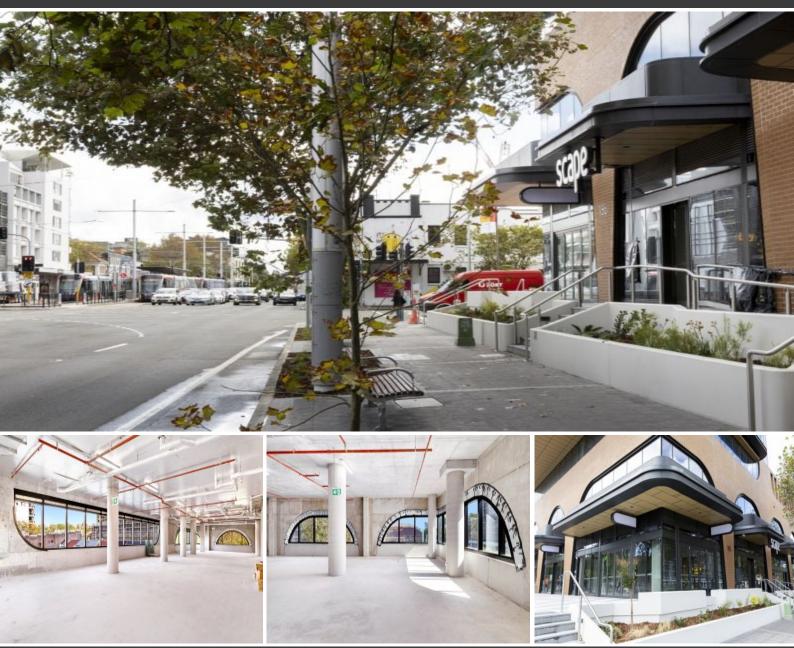

## **RETAIL ACTIVATION OPPORTUNITY IN THRIVING PRECINCT**

Kensington to Kingsford 'KEKI', is Scape's rapidly evolving student precinct. A Uni Town in the making - a vibrant retail opportunity at the heart of a growing precinct connecting students, professionals, and visitors. Offering one of Sydney's best student Accommodation development opportunities in a fast-growing precinct, Scape Kensington. This meticulously designed building features a striking glass façade finish which towers over one of the highest passing vehicle exposure points in the Eastern Suburbs. Coupled with recent infrastructure upgrades & demanding population growth, Kensington is a perfect location for your next retail destination.

Features include:

- Exclusive floorplate with direct lift access & expansion opportunities into the ground floor
- Demanding corner location, with tens of thousands of passing vehicles daily
- Primely positioned on Level 1, with leafy outlook & natural light on 4 sides
- Concrete floors with 3.2m high ceilings throughout

## **Property Details**

Type Area Commercial 202m2

Jackson Deans-Harvey P : 0449 877 100

- M : 0449 877 100
  - E : jackson@deansproperty.com.au