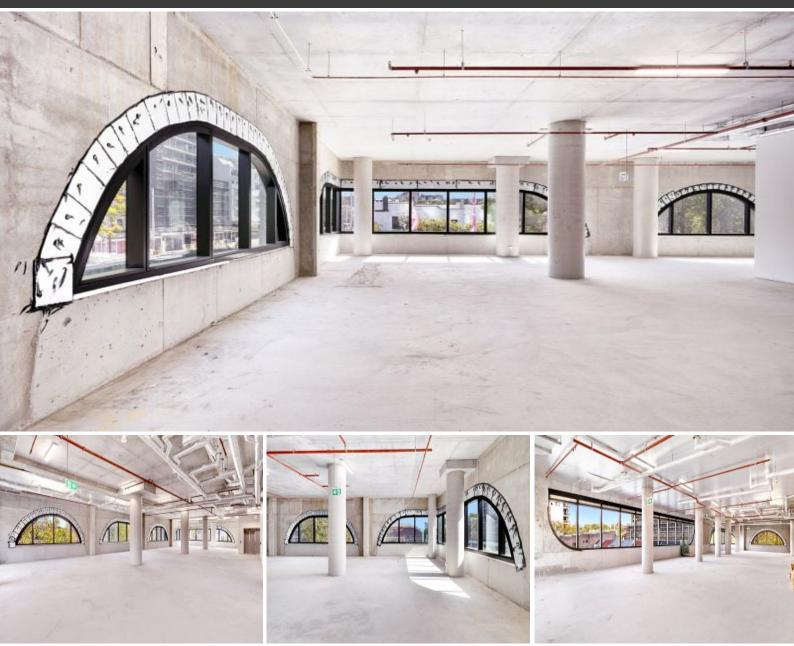

Features include:

- Exclusive floorplate with direct lift access & expansion opportunities into the ground floor
- Demanding corner location, with tens of thousands of passing vehicles daily
- Primely positioned on Level 1, with leafy outlook & natural light on 4 sides
- Concrete floors with 3.2m high ceilings throughout