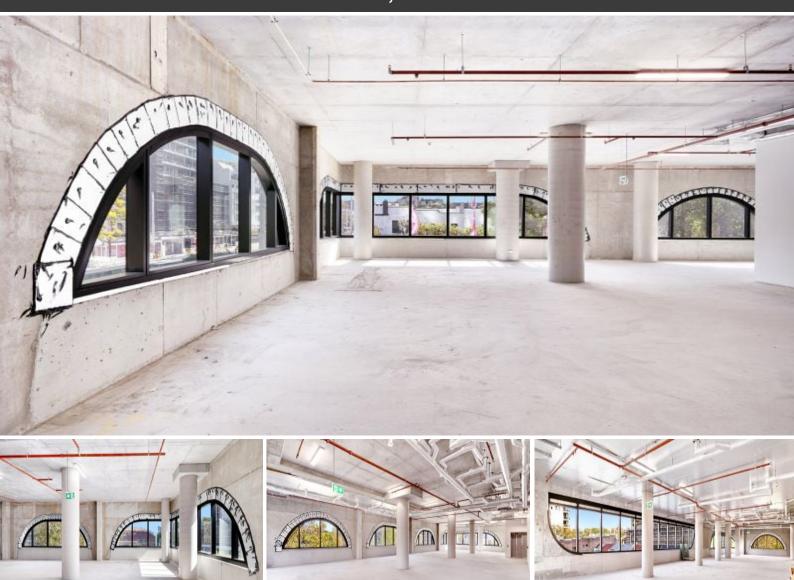

## Features include:

- Exclusive floorplate with direct lift access & expansion opportunities into the ground floor
- Demanding corner location, with tens of thousands of passing vehicles
- Primely positioned on Level 1, with leafy outlook & natural light on 4 sides
- Concrete floors with 3.2m high ceilings throughout