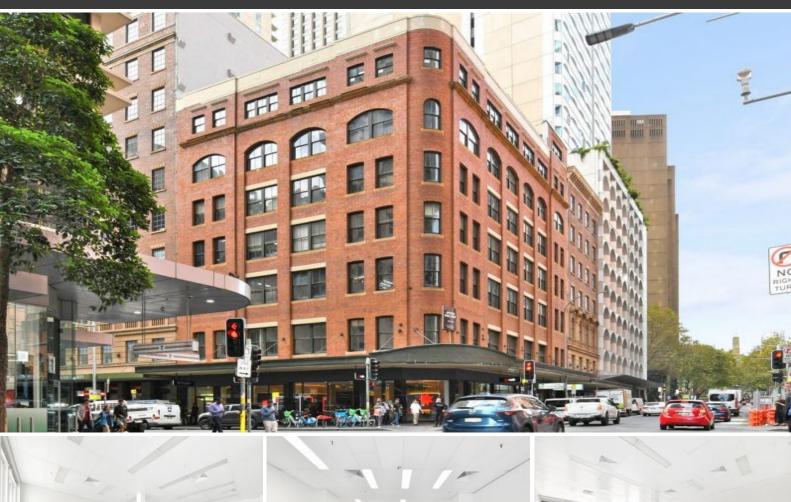

## PRIME OFFICE LOCATION IN SYDNEY CBD!

International House is situated at the corner of Pitt Street near QVB, Hyde Park & World Square comprising 2 merged office buildings built circa. 1925, 7 levels of office space and NAB, Flight Centre & Subway at street level. The building offers excellent value for tenants in the CBD's midtown precinct.

## Features include:

- Executive office in place
- Air conditioning included
- Ideal for legal users

Owners are unable to accept any of the following:

- Student services
- Immigration services
- Education related services
- Massage or related services