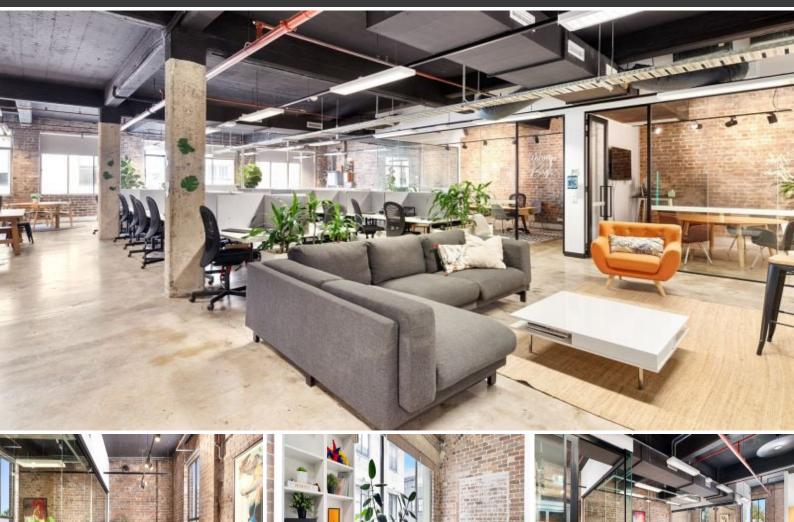

# **BOUTIQUE TENANCIES IN VIBRANT FRINGE PRECINCT**

The property offers an inspirational, creative environment that seamlessly combines original warehouse features with the requirements of modern commercial space. Located in the vibrant Chippendale neighbourhood on the city fringe, the space is supported by the surrounding growth from major renewal projects in the Central Precinct, Tech Central (home to Atlassian), three universities, the Australian Technology Park, and North & South Eveleigh.

Suite 4 Key Features:

- 181 sqm
- Existing high-quality fitout with ample meeting and breakout areas
- Creative, design-forward aesthetic with soaring ceilings and exposed brickwork
- Polished concrete floors and abundant natural light
- Air conditioning with exposed ducting