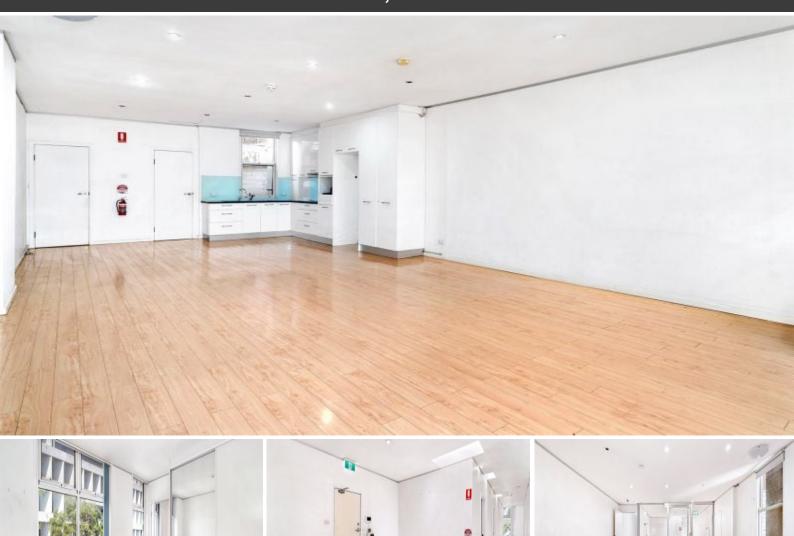

Deans Property is proud to present these multi-functional office suites, prominently located on the renowned Surry Hills retail strip of Elizabeth Street. Devonshire Street's food & beverage precinct is just a 3 minute walk away, with immediate access to both the light rail and Sydney's Central Station.

## Features includes:

- 110 235 sqm of office space / retail space
- Open plan layout with great natural light
- Existing fit-out suitable for consulting
- Signage & branding potential on major arterial road
- Exclusive amenities per floor
- Existing fit-out easily re-configured or altered to suit your needs